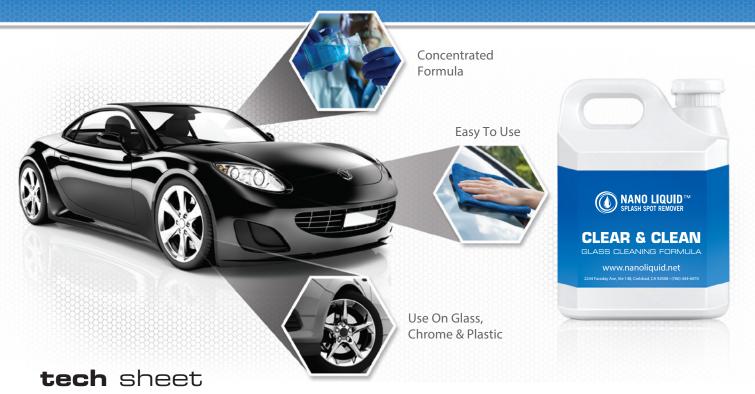

## Clear & Clean glass cleaning formula

Clear & Clean is a highly concentrated formula specifically designed for use on automobiles.

It contains water miscible solvents and a blend of proprietary surfactants to easily cut through plasticizer build-up found on modern vehicles.

Our Glass Cleaner does not contain ammonia and it is safe for all tinted windows.

Fast and easy to use, just spray and wipe to create clean, streak-free surface on glass, plastic, hard laminate surfaces and chrome.

Just as effective for home use as a multi-surface cleaner. Works great on counter-tops, stoves, mirrors, windows and other household surfaces.

Auto Glass Perfection

Great For Chrome

Household Windows

Streak Free Application

## **Key Features**

- Highly Concentrate
- Safe, water-based formula
- Does not contain Ammonia
- Safe for tinted windows
- Clean, fresh fragrance
- Streak-free, fast drying formula
- Does not contain HAPs or APEs

#### **Directions**

- 1. Dilute 30 parts water to 1 part Glass Cleaner. It is best to use purified water, if available.
- 2. Spray onto glass and wipe with a clean, lint-free, microfiber towel to spread evenly over entire area.
- 3. Flip towel over to a clean, dry side and remove any residue.
- 4. Glass will be clean and streak-free