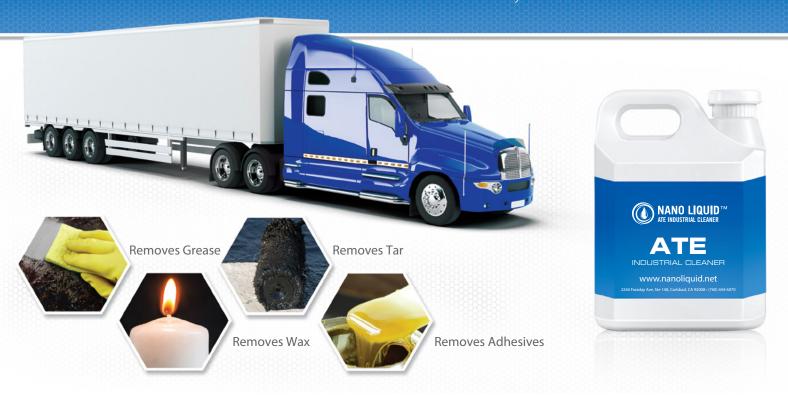

### ATE INDUSTRIAL CLEANER

ATE Industrial Cleaner is a blend of proprietary solvents used to remove tar, wax, grease and adhesives from vehicles. ATE Industrial Cleaner's unique blend of solvents make it strong enough to rip through tar and grease, yet it is mild enough to not harm plastic or paint.

# **Key Features**

- Paint, glass and fabric safe.
- Great for removing window sticker glue.
- Excellent for removing excess cosmoline left in door jams and engine compartments.
- Excellent adhesive remover for limousine manufacturers and other shops where custom interiors are installed.
- Removes Formica/Linoleum floor adhesive.
- Removes excess adhesive after windshield repair.

### **NANO LIQUID** ATE INDUSTRIAL CLEANER